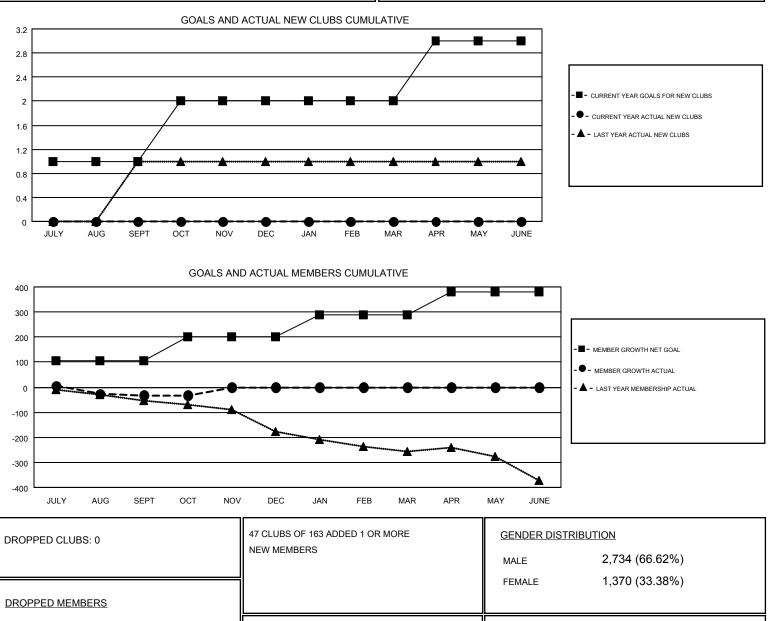

## LOCATION: KENTUCKY

GMT: OPEN

GMT CA 1

| Clubs                 |               |           |               | Members               |                           |                         |                                                    |
|-----------------------|---------------|-----------|---------------|-----------------------|---------------------------|-------------------------|----------------------------------------------------|
| RESULTS FOR 2019-2020 |               |           |               | RESULTS FOR 2019-2020 |                           |                         |                                                    |
| QUARTER               | NEW CLUB GOAL | NEW CLUBS | DROPPED CLUBS | QUARTER               | MEMBER GROWTH NET<br>GOAL | MEMBER GROWTH<br>ACTUAL | DROPPED<br>MEMBERS ACTUAL<br>(including transfers) |
| JULY/AUG/SEPT         | 1             | 0         | 0             | JULY/AUG/SEPT         | 105                       | 73                      | 100                                                |
| OCT/NOV/DEC           | 1             | 0         | 0             | OCT/NOV/DEC           | 95                        | 29                      | 21                                                 |
| JAN/FEB/MAR           | 0             | 0         | 0             | JAN/FEB/MAR           | 90                        | 0                       | 0                                                  |
| APR/MAY/JUNE          | 1             | 0         | 0             | APR/MAY/JUNE          | 90                        | 0                       | 0                                                  |